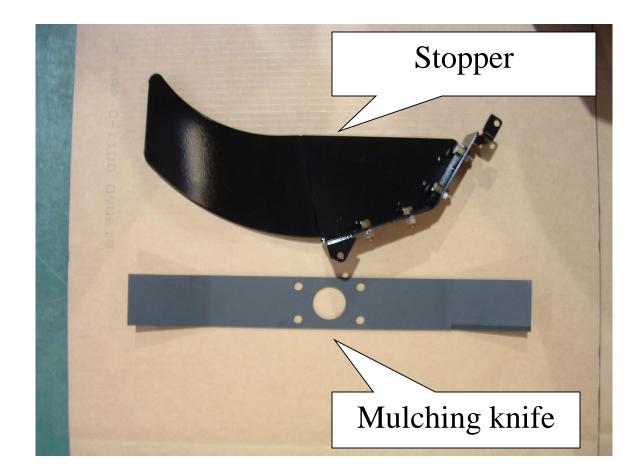

# Before mounting

# How to fix

- 1) Remove the "Guide 535".
- 2) Then mount the "Stopper" with bolts.
- 3) Remove the knife.
- 4) Then fix the knife together with "Mulching Knife".