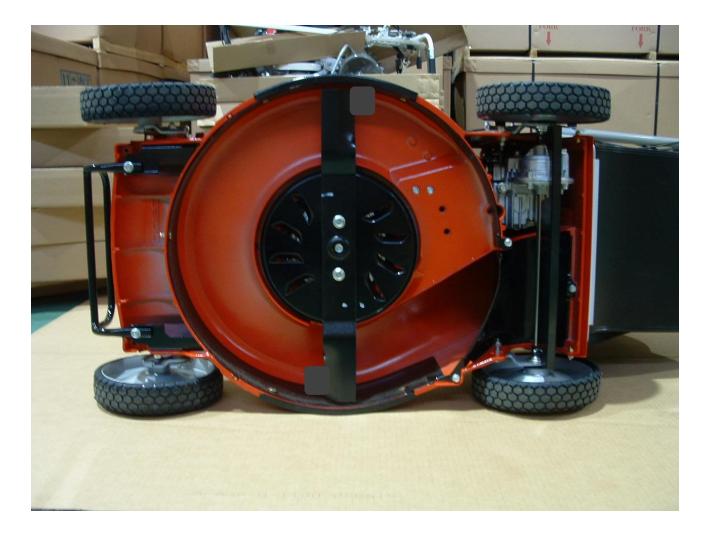

# Before mounting

# How to fix

- 1) Remove the "Guide 535".
- 2) Then mount the "Stopper" with bolts.
- 3) Remove the knife.
- 4) Then fix the knife together with "Mulching Knife".