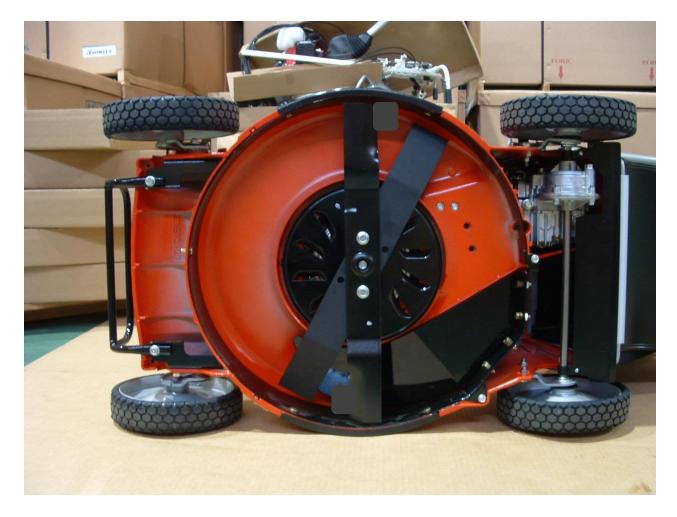

# After mounting

# How to fix

- 1) Remove the "Guide 535".
- 2) Then mount the "Stopper" with bolts.
- 3) Remove the knife.
- 4) Then fix the knife together with "Mulching Knife".